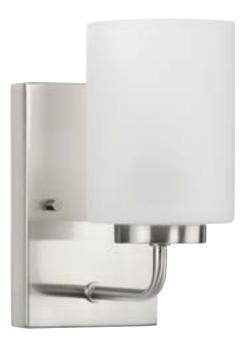

## P300327-009 Merry

Merry Collection 1-Light Brushed Nickel Etched Glass Transitional Wall Light

Category: Bath & Vanity Finish: Brushed Nickel (Plated) Construction: Steel Construction Glass/Shade: Etched Glass Cylindrical

Length: 4.38 in Extends: 5-3/4 in Height: 8-1/4 in H/CTR: 4.81 in

Etched Glass Cylindrical Width: 4 in Height: 5-3/8 in

| MOUNTING                               | ELECTRICAL                | LAMPING                     | ADDITIONAL INFORMATION     |
|----------------------------------------|---------------------------|-----------------------------|----------------------------|
| Wall mounted                           | 6 inches of wire supplied | Quantity:<br>one 100 W max. | cULus Damp Location Listed |
| Mounting plate for outlet box included | 120 V                     | E26 base Porcelain Socket   | 1-year Limited Warranty    |